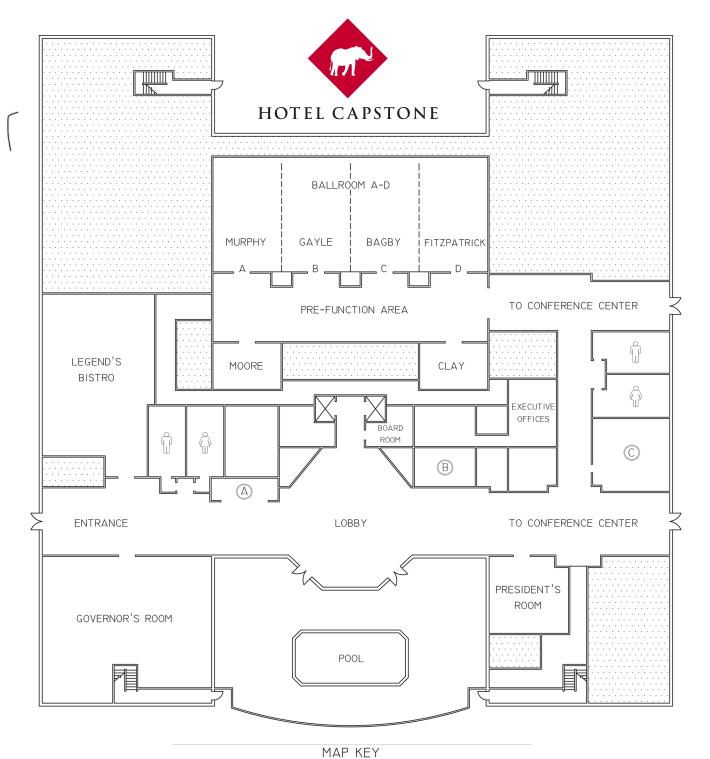

| ROOM NAME               | FLOOR DIMENSION | SQ.FT. | HEIGHT | BANQUET | RECEPTION | THEATRE | CLASSROOM | CONFERENCE | U-SHAP |
|-------------------------|-----------------|--------|--------|---------|-----------|---------|-----------|------------|--------|
| CAPSTONE BALLROOM(A-D)  | 100x42          | 4,200  | 12.9'  | 300     | 400       | 400     | 225       | N/A        | N/A    |
| MURPHY(A)               | 25x42           | 1,050  | 12.9'  | 80      | 100       | 100     | 45        | 40         | 32     |
| GAYLE (B)               | 25x42           | 1,050  | 12.9'  | 80      | 100       | 100     | 45        | 40         | 32     |
| BAGBY (C)               | 25x42           | 1,050  | 12.9'  | 80      | 100       | 100     | 45        | 40         | 32     |
| FITZPATRICK (D)         | 25x42           | 1,050  | 12.9'  | 80      | 100       | 100     | 45        | 40         | 32     |
| PRE-FUNCTION AREA       | 100x25          | 2,500  | 12.9'  | N/A     | 250       | N/A     | N/A       | N/A        | N/A    |
| GOVERNOR'S              | 60x45           | 2,700  | 12.9'  | 150     | 150       | 80      | 72        | 35         | 32     |
| PRESIDENT'S             | 24x22           | 528    | 10'    | 50      | 60        | 60      | 35        | 24         | 20     |
| MOORE                   | 25x17           | 425    | 10'    | 30      | 30        | 30      | 18        | 20         | 16     |
| CLAY                    | 25x17           | 425    | 10'    | 30      | 30        | 35      | 18        | 20         | 16     |
| RIMSON TERRACE(POOL ARE | a) 100x45       | 3,500  | N/A    | 70      | 150       | N/A     | N/A       | N/A        | N/A    |